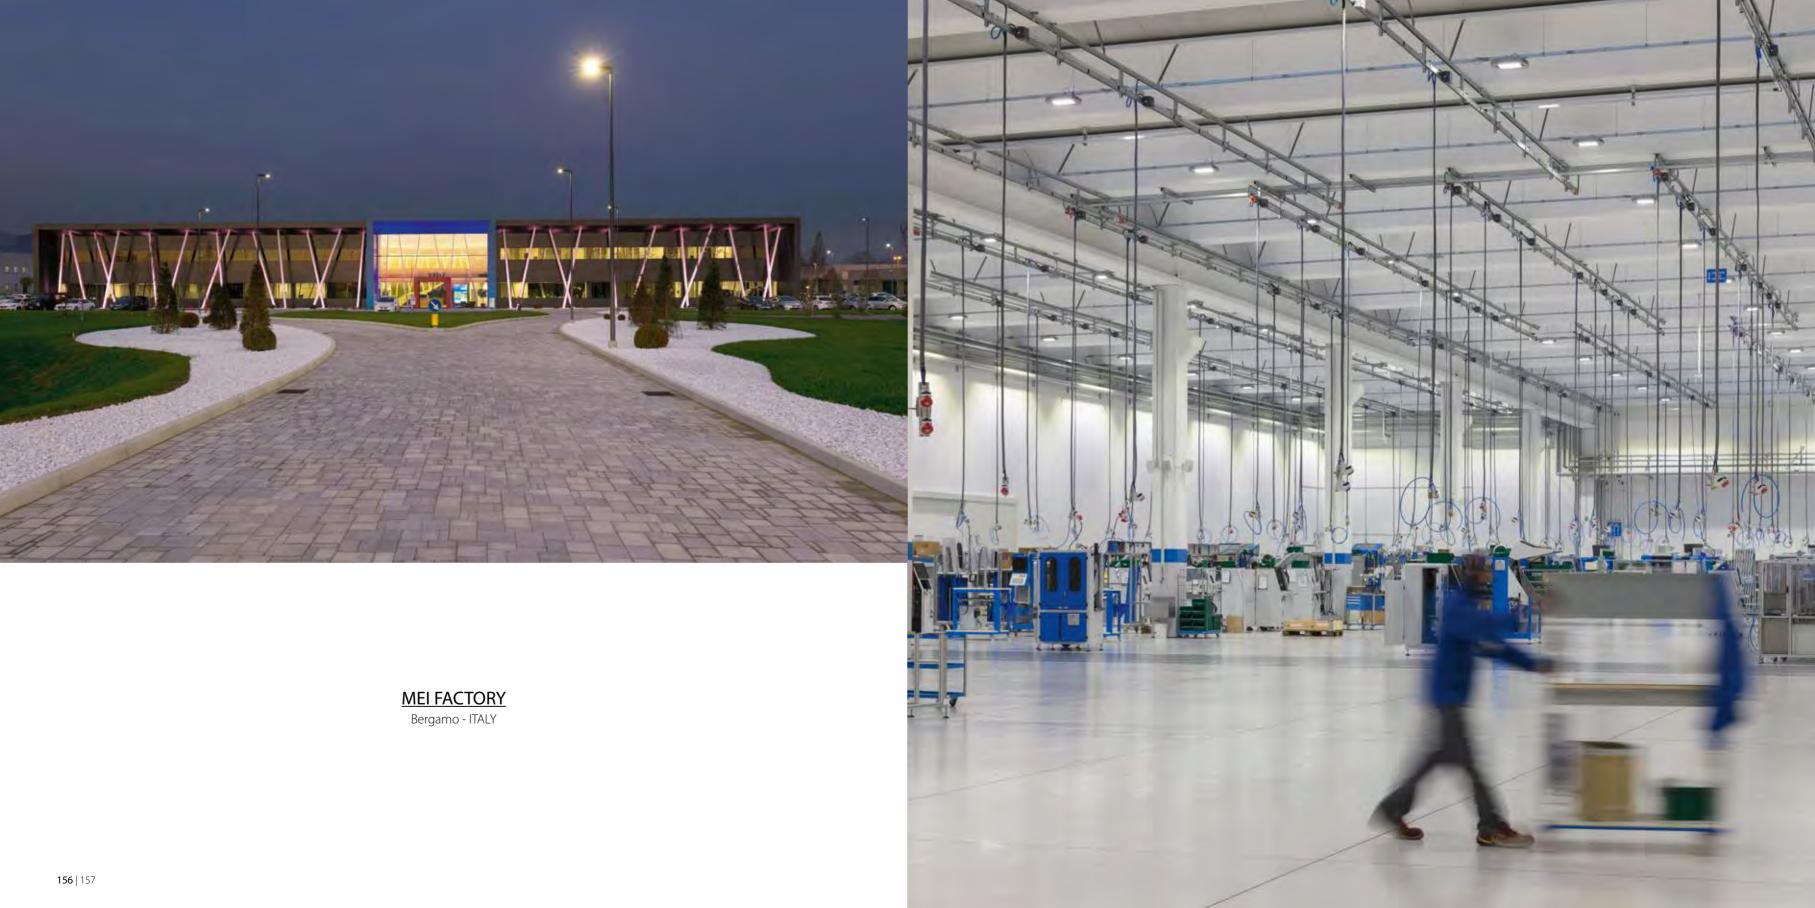

MARINE

Q-TECH

PADO

**ALU TECH** 

SKYGUARD

GARDEN

MINI SPILLO

**330** | 331