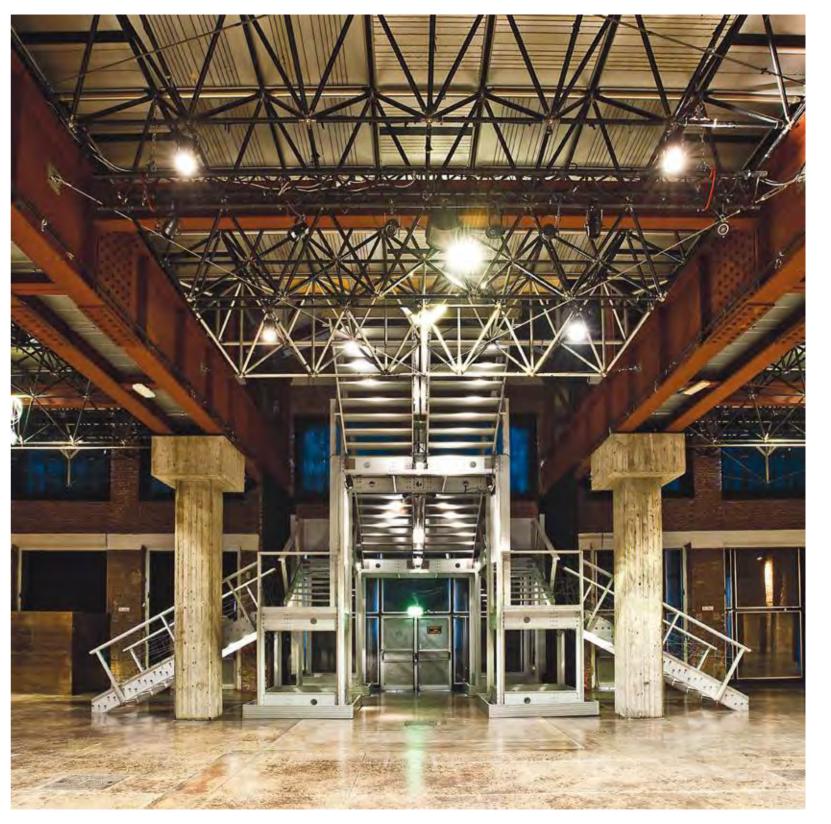

#### **INDUSTRIAL**

SURFACE MOUNTED SURFACE MOUNTED WATERPROOF FAST TRUNKING SYSTEMS BATTEN HI BAY / LOW BAY

#### INDOOR INDUSTRIAL LIGHTING

SURFACE MOUNTED

KOA BASIC

KOA /

HI BAY / LOW BAY

BOX LAMA 08 LAMA KIT

(IP 43)

(IP 65)