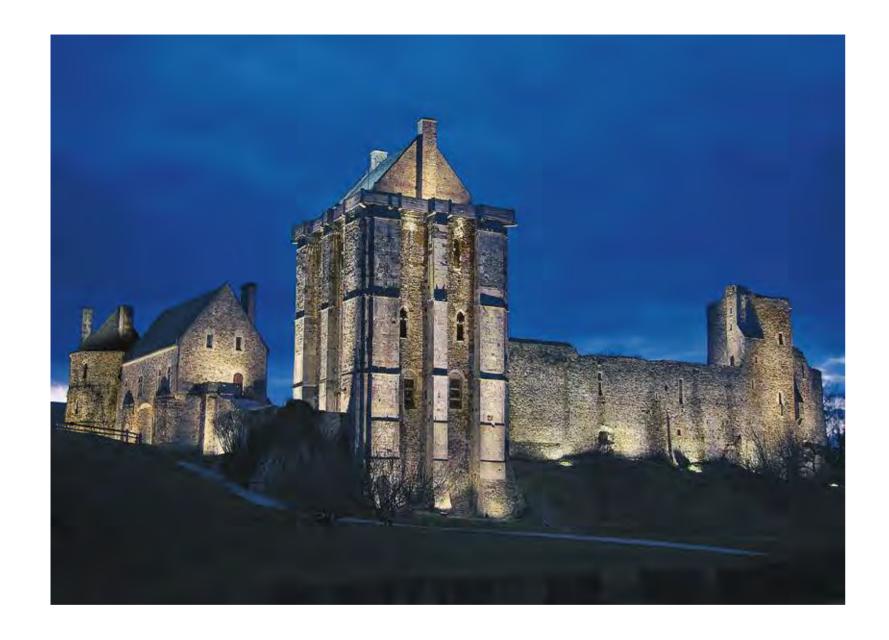

### **RAILWAY STATION 'AIRPORT'**

Moscow - RUSSIA

<u>CASTLE</u>
Saint Sauveur Le Vicomte - FRANCE

<u>CASTLE</u> Cesky Sternberk - CZECH REPUBLIC

**POWER STATION** 

Konakovo - RUSSIA