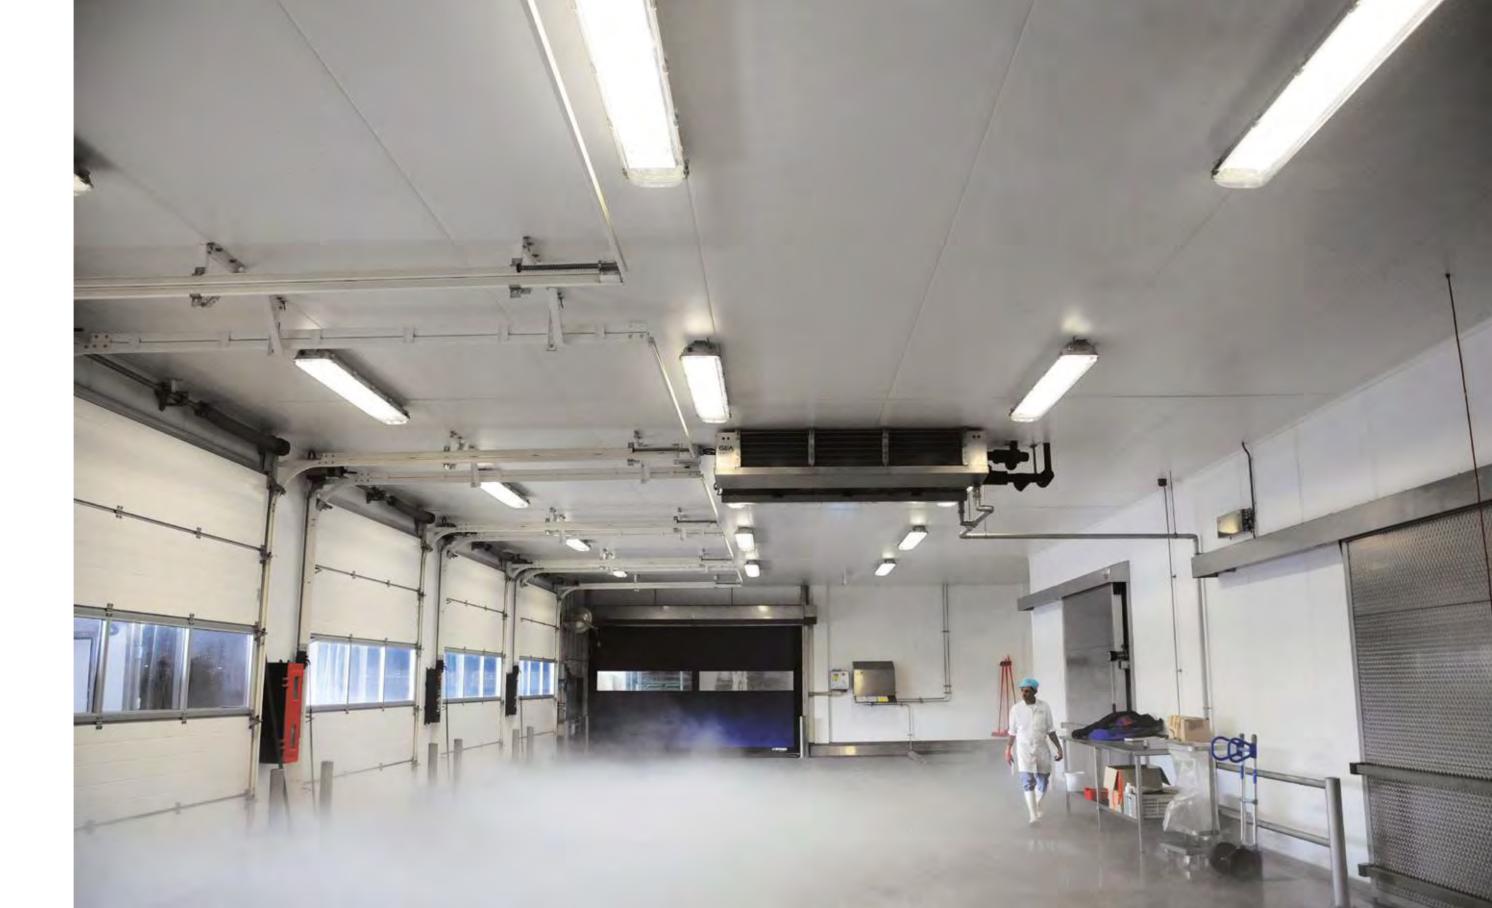

#### **RECESSED WALL**

BOLLARDS

MIMIK 10

POST

**GRADUS** 

STILO+ MINI/ SPILLO

MIDI/MAXI

LINEAR RECESSED