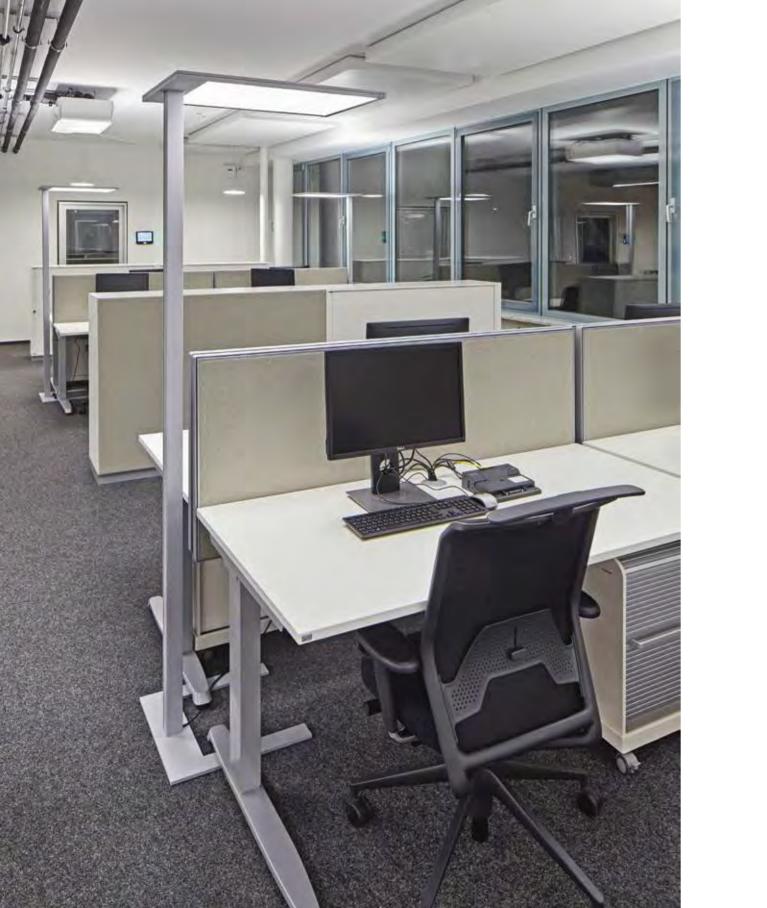

#### **OFFICE**

SUSPENDED
CEILING SURFACE MOUNTED
CEILING RECESSED
CONTINUOUS MOUNTED
FREE STANDING

### **OFFICE** INDOOR OFFICE LIGHTING

CONTINUOUS MOUNTED

SUSPENDED

FL333 / 555PL FL300 / 600 / SL713PL FL SL740PL FL 625PL LED LED

FL300 / 600 / FL333 / 555AB SL713AB FL SL740AB FL 625AB LED LED LED