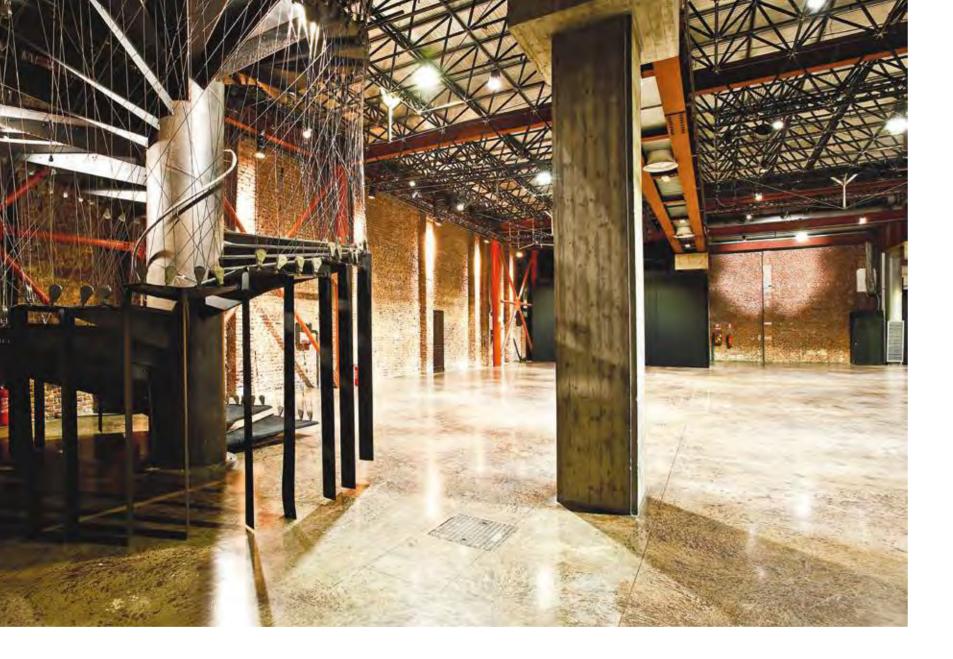

#### **INDUSTRIAL**

SURFACE MOUNTED SURFACE MOUNTED WATERPROOF FAST TRUNKING SYSTEMS BATTEN HI BAY / LOW BAY

#### INDOOR INDUSTRIAL LIGHTING

SURFACE MOUNTED

KOA BASIC

KOA /

HI BAY / LOW BAY

BOX LAMA 08 LAMA KIT

(IP 43)

(IP 65)