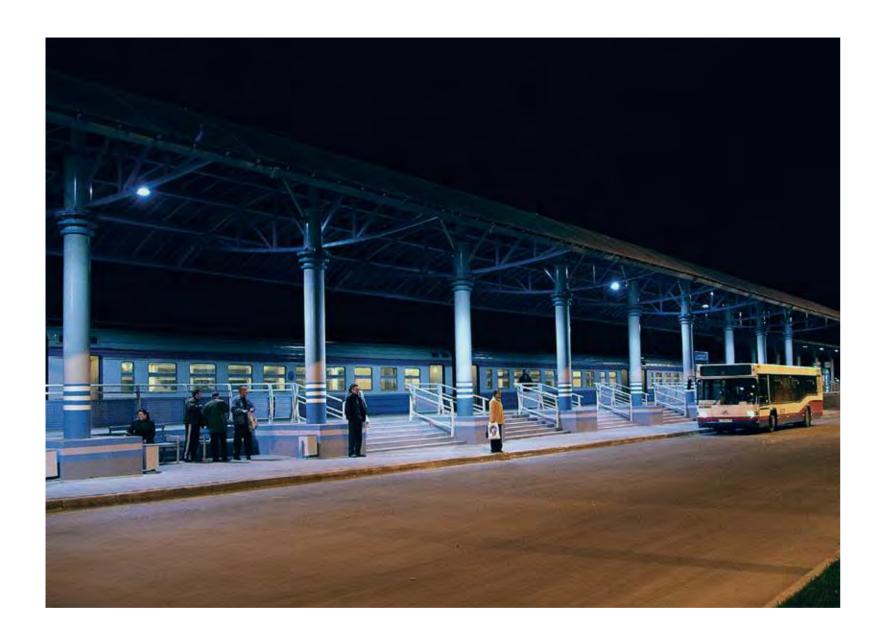

### **RAILWAY STATION 'AIRPORT'**

Moscow - RUSSIA

<u>CASTLE</u>
Saint Sauveur Le Vicomte - FRANCE

<u>CASTLE</u> Cesky Sternberk - CZECH REPUBLIC

**POWER STATION** 

Konakovo - RUSSIA