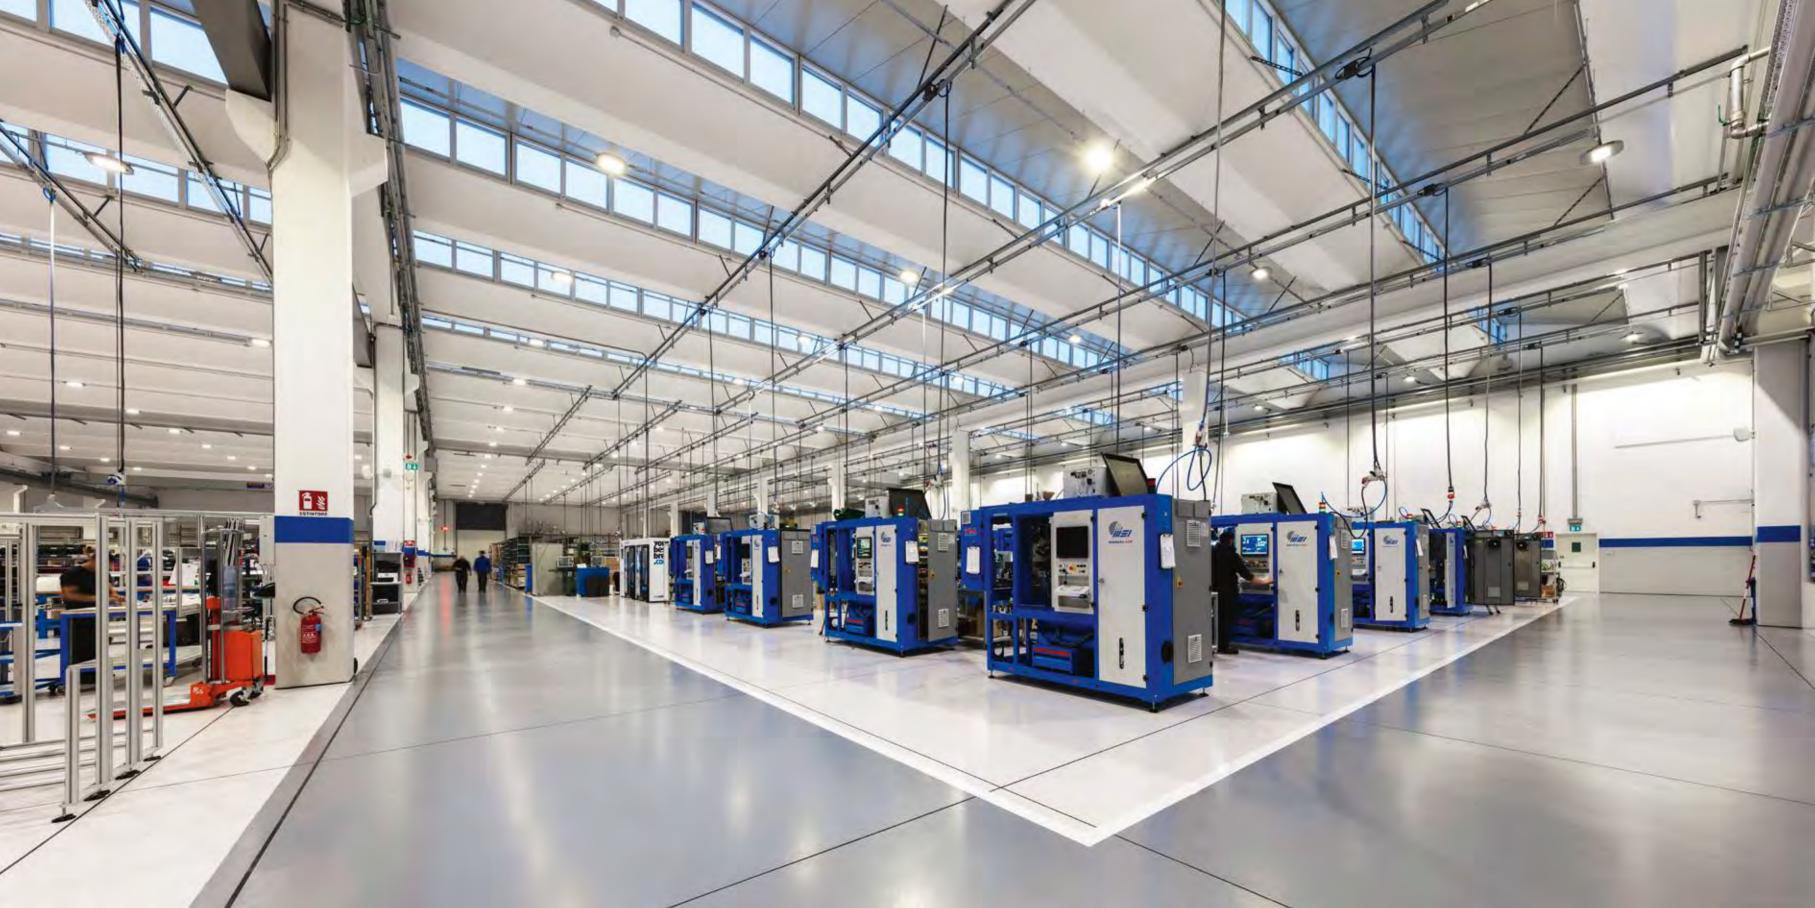

MARINE

Q-TECH

PADO

**ALU TECH** 

SKYGUARD

GARDEN

MINI SPILLO

**330** | 331